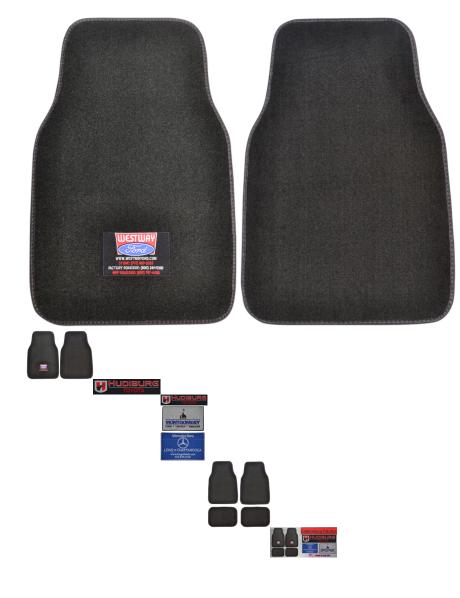

## Description

This is a premium universal carpet mat with our exclusive griplock backing. Griplock nibs are one of the most aggresive in the industry because of they grip to the carpet securely to minimize mat shifting. The heavy vinyl also helps resist curling and combined with our automotive nylon carpet, this mat is in a class of it's own. Available in both four piece and two piece sets.

With the thickness and nib size of our mats making true embroidery almost impossible, we utilize embroidered emblems. Not only does the emblem show great detail in your artwork, it does not destroy the backing of the mat as embroidery does. Set into the mats, this gives a very classy OEM look to the 6000 Series Griplock mat.