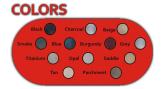

To give a bold customized look to our products we offer an option of adding the Color Heel Pad. Sewn on the drivers side mat with up to four colors hand poured into custom molds makes this an eye catching advertisement piece for your logo.