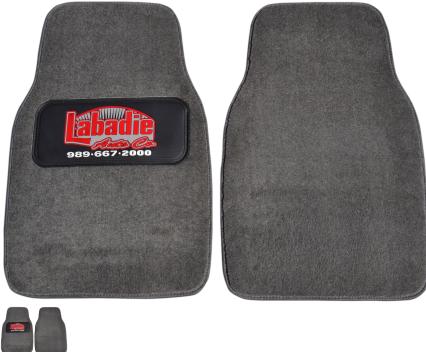

## Description

This is a premium universal carpet mat with our exclusive griplock backing. Griplock nibs are one of the most aggresive in the industry because of they grip to the carpet securely to minimize mat shifting. The heavy vinyl also helps resist curling and combined with our automotive nylon carpet, this mat is in a class of it's own. Available in both four piece and two piece sets.

To give a bold customized look to our products we offer an option of adding the Color Heel Pad. Sewn on the drivers side mat with up to four colors hand poured into custom molds makes this an eye catching advertisement piece for your logo.