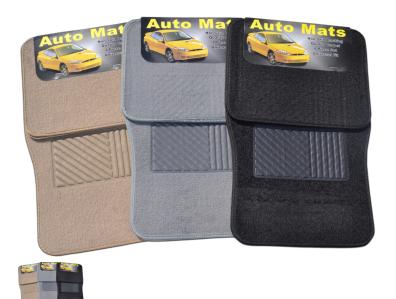

### Description

This product is a very versitile piece combining quality components but at a promotional price. Offered in six colors (Black, Beige, Grey, Blue, Charcoal, and Burgundy), the 500 Series is a four piece mat with nib backing and all come with a color coordinated heel pad to extend the life of the product. It can be used plain for a great entry level retail piece or has several advertising options to make it a very affordable piece for your own personal logo.