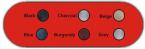

### Description

This product is a very versitile piece combining quality components but at a promotional price. Offered in six colors (Black, Beige, Grey, Blue, Charcoal, and Burgundy), the 500 Series is a four piece mat with nib backing and all come with a color coordinated heel pad to extend the life of the product. It can be used plain for a great entry level retail piece or has several advertising options to make it a very affordable piece for your own personal logo.

# **COLORS**

FOR BULK PRICING CALL 706 277-1366